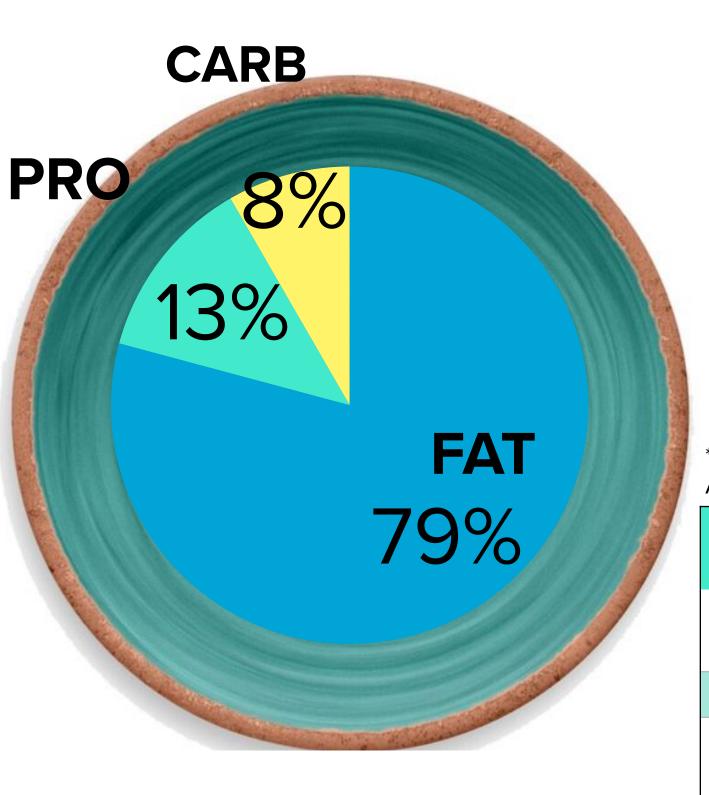

EACH MEAL PROVIDES

"500 Kcals, 10g Net CHO, 40 g

FAT, 21 g PRO, 1.3:1 Ratio

\*\* PLEASE NOTE THESE CHOICES CONTAINS 2 GRAMS OF CHO

| FOOD                        | PORTION          | FAT<br>GRAMS | CHOICES |
|-----------------------------|------------------|--------------|---------|
| BUTTER                      | 1 TEASPOON       | 5            | 1       |
| COCONUT MILK<br>UNSWEETENED | 8 OUNCES         | 5            | 1       |
| HEAVY<br>WHIPPING<br>CREAM  | 1 OUNCES         | 10           | 2       |
| MAYONNAISE                  | 1 TABLESPOON     | 10           | 2       |
| OLIVE OIL                   | 1 TEASPOON       | 5            | 1       |
| **AVOCADO                   | 1/2 MEDIUM       | 15           | 3       |
| **SOUR CREAM                | 2<br>TABLESPOONS | 5            | 1       |
| SALAD<br>DRESSING           | 1 TABLESPOON     | 10           | 2       |
| CREAM CHEESE                | 1 TABLESPOON     | 5            | 1       |